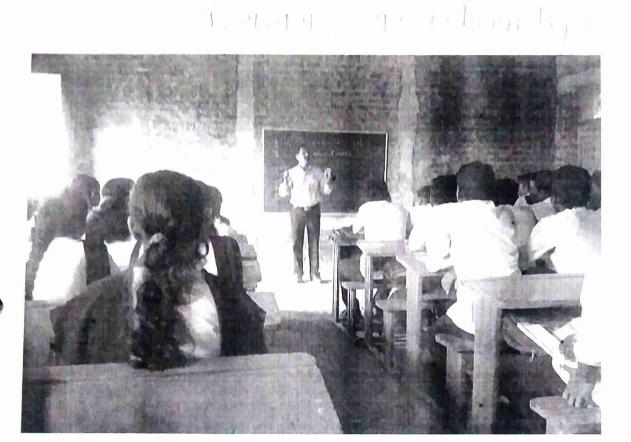

Chairman Shri.Tyagraj S. Patil Mob: 9325684335

Estb: 2012 SALGARE

Ref. No. Date : Practices

TG. 22-08-2023

B.Sc. I मधीम के स्नेटन पाटीन की विस्थार्थीनी भेमीनार देत अयताना.

Ref. No

F # #212

Vitthal (Daji) Patil Arts, Commerce & Science Mahavidyalaya, Salgare,