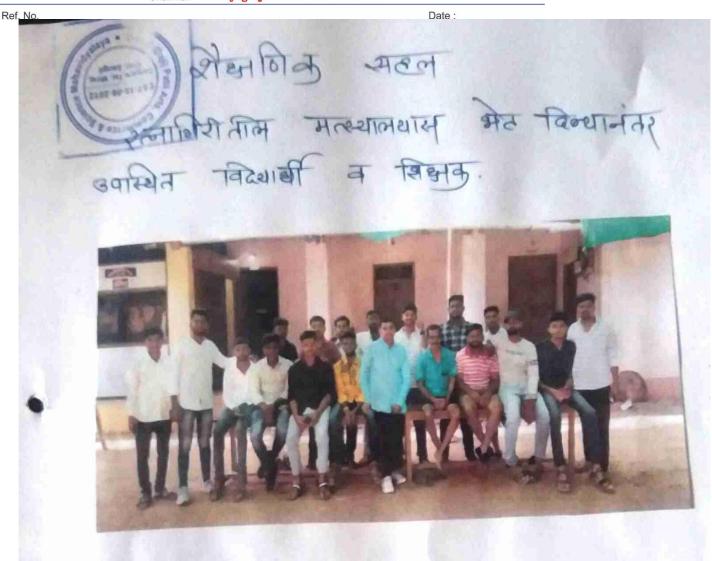

दल इंडिंग शिरोह , कारखान्यान Botamical Garden पाहण्यासाठी उपस्थित विद्यान विभागातील विद्यार्थी.

Ref. No.

Shivaji University Kolhapur affiliated, Shri Siddheshwar Shikshan Prasark Sanstha, Salgare

Vitthal (Daji) Patil Arts, Commerce & Science Mahavidyalaya, Salgare,