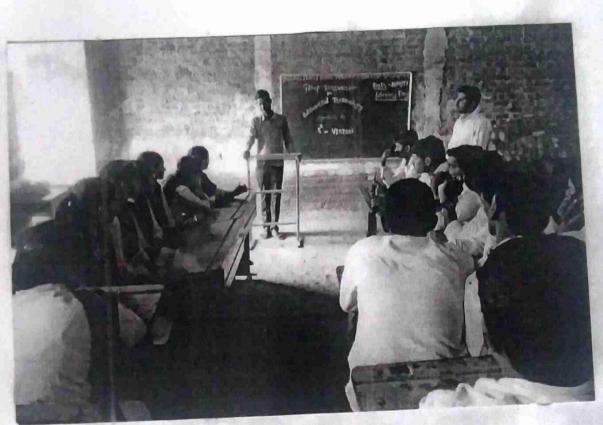

Estb: 2012

SALGARE

04-09-2023

A/p.Salgare, Tal: Miraj, Dist: Sangli, Pin 416 418. Mob: 9970544740, E-Mail: vpacs468.cl@unishivaji.ac.in

Chairman Shri.Tyagraj S. Patil Mob: 9325684335

Date:

est Practices

Quiz Competition?

विकान विभागातील विद्यार्थी न विद्यार्थीनी Interview and Personal Presentation Skill' विवधाची quiz देत द्यासताना.

Ref. No

Vitthal (Daji) Patil Arts, Commerce & Science Mahavidyalaya, Salgare,

SALGARE

Estb: 2012