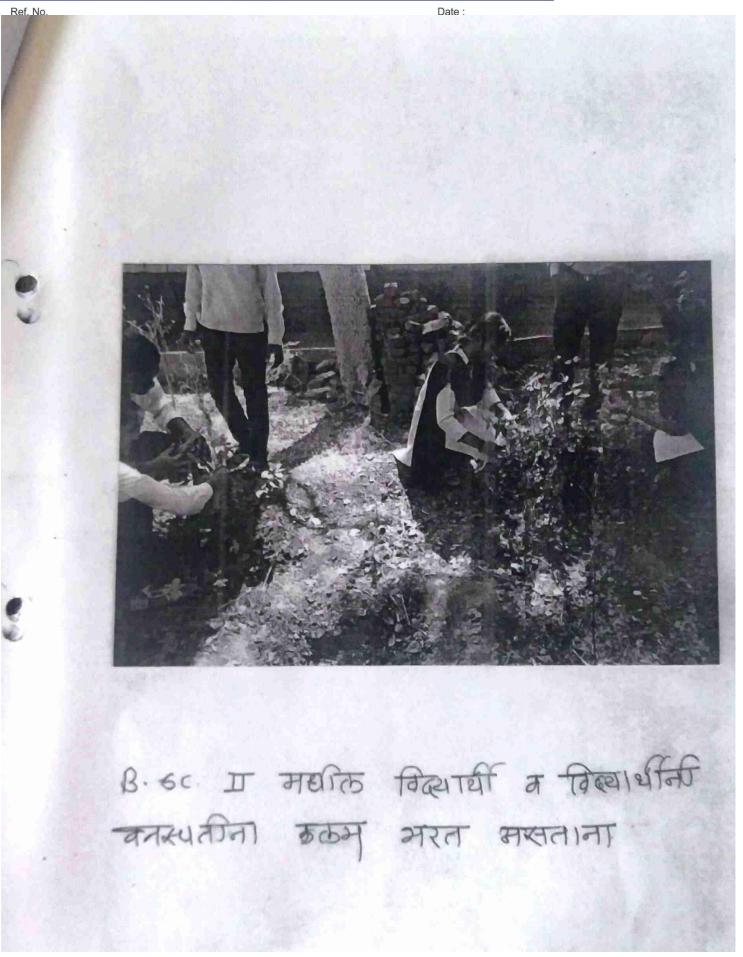

Chairman Shri.Tyagraj S. Patil Mob: 9325684335

Estb: 2012 SALGARE

Ref. No. Date : Practices

TG. 22-08-2023

B.Sc. I मधीम के स्नेटन पाटीन की विस्थार्थीनी भेमीनार देत अयताना.

Ref. No

F # #212

Vitthal (Daji) Patil Arts, Commerce & Science Mahavidyalaya, Salgare,