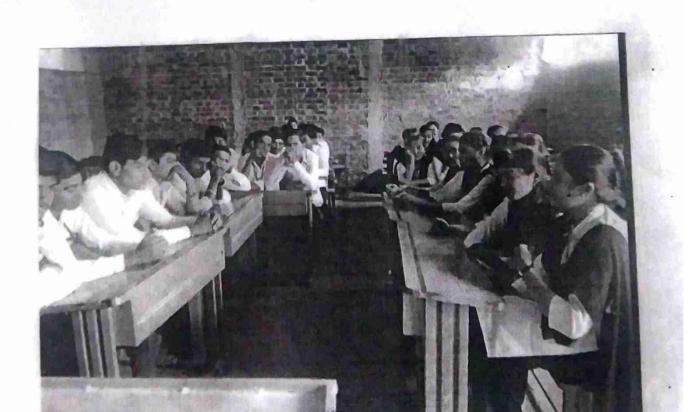

A/p.Salgare, Tal: Miraj, Dist: Sangli, Pin 416 418. Mob: 9970544740, E-Mail: vpacs468.cl@unishivaji.ac.in

Chairman Shri. Tyagraj S. Patil Mob: 9325684335

Date:

Best Practices Group Discusion

भागन्य विभागाच्या वतीने आयोजित केलेल्या 'Advanced Technology' या विषयावंश्ती चर्ची कर्ताना उपार्थित विद्यार्थी न विद्यार्थीनी.