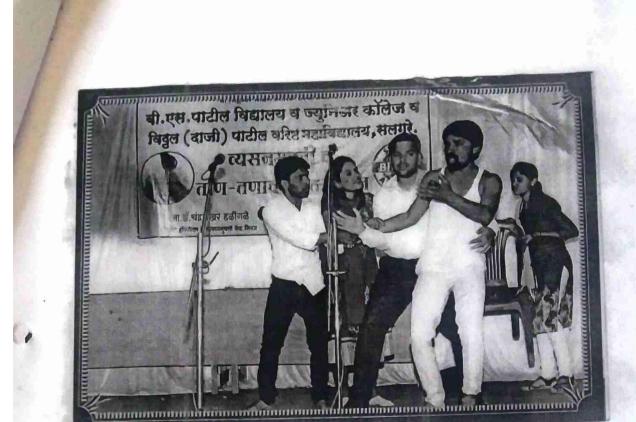

Chairman Shri. Tyagraj S. Patil Mob: 9325684335

Ref. No.

Date:

मा हाँ चैत्रशेख्य हकीं जिं है विद्रह (याजी) पार्टिक महाविद्यारूथ। तीक विधार्थाना स्थवर व्यस्त्रहर्भ व लाग्निगाव मुन्त जीवन या विषयावर्ती मार्गित करताना

Ref. No

Mahavidyalaya, Salgare, A/p.Salgare, Tal: Miraj, Dist: Sangli, Pin 416 418. Mob: 9970544740, E-Mail: vpacs468.cl@unishivaji.ac.in

Chairman Shri.Tyagraj S. Patil Mob: 9325684335

Date:

व्यसमुकती था विषयावर्ती नाटक सादर करताना विखार्थी