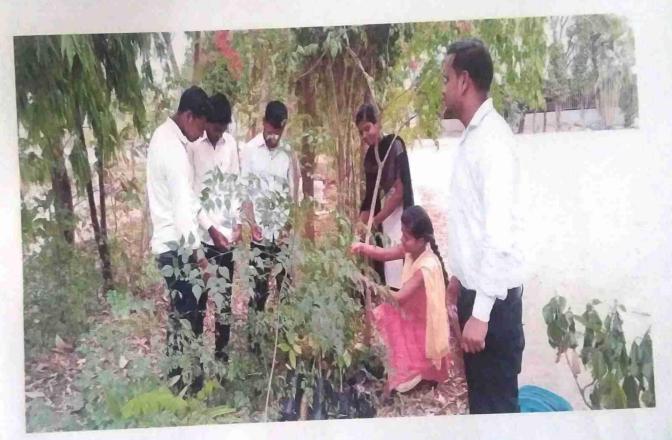

te- 05-02-2024

विमान विभागातील विद्यार्थी व विद्यार्थीनी 'Grafting' करात असताना.

Estb: 2012

VPACS
SALGARE

2012

A/p.Salgare, Tal: Miraj, Dist: Sangli, Pin 416 418.

Mob: 9970544740, E-Mail: vpacs468.cl@unishivaji.ac.in