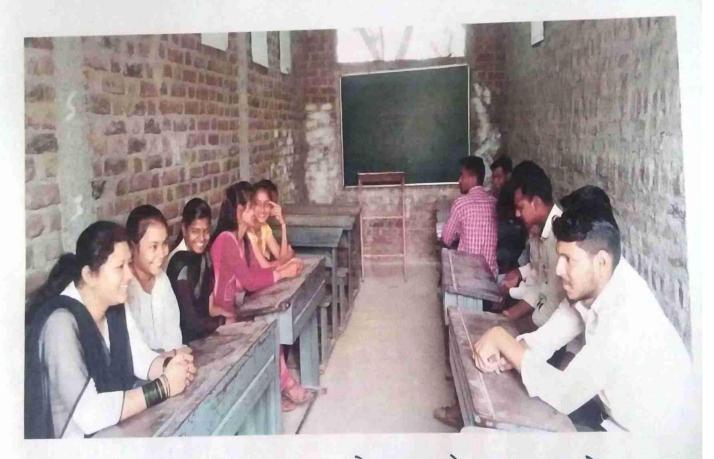

विकान विभागातील विद्यार्थी न विद्यार्थीनी Interview and Personal Presentation Skill' विवधाची quiz देत द्यासताना.

Ref. No

Vitthal (Daji) Patil Arts, Commerce & Science Mahavidyalaya, Salgare,

SALGARE

Estb: 2012