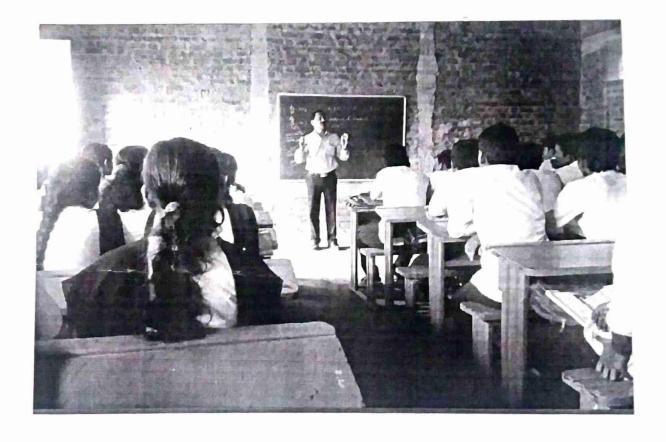

Chairman Shri.Tyagraj S. Patil Mob: 9325684335

Estb: 2012 SALGARE

Ref. No. Date : Practices

TG. 22-08-2023

B.Sc. I मधीम के स्नेटन पाटीन की विस्थार्थीनी भेमीनार देत अयताना.

Ref. No

F # #212

Vitthal (Daji) Patil Arts, Commerce & Science Mahavidyalaya, Salgare,