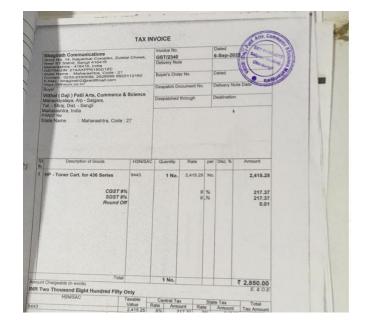

## **All Maintance bills**

|                                                                                                                                                                        | 1.1.1.1.1.1.1.1.1 | 1000    | ce No.              |             |            | Dated          | -      | STER.                |
|------------------------------------------------------------------------------------------------------------------------------------------------------------------------|-------------------|---------|---------------------|-------------|------------|----------------|--------|----------------------|
| Bhagirath Communications                                                                                                                                               |                   |         |                     |             |            | 6-Sep-20       | 328    | als man              |
| Shop No. 14, Kalyankar Complex, 200                                                                                                                                    | elal Chowk,       |         | r/2340<br>very Note |             |            | o-odp-av       | 1      | a an                 |
| Near ST Stand, Sangi 418418<br>Maharashtra - 416416, India<br>CISTINUIN: 27AXXPF6150D12C<br>State Name : Maharashtra, Cods : 27<br>State Name : Maharashtra, Cods : 27 |                   | -       |                     |             |            |                | 1      | al way               |
|                                                                                                                                                                        | 22112160          | Buye    | n's Orde            | r No.       |            | Dated          | 1      |                      |
| E-Mail: bhagirath2@rediffmall.com<br>https://ethicon.co.in/                                                                                                            |                   | Dage    | atch Do             | cumant      | No         | Delivery N     | iote : | Date sizion          |
| Buyer<br>Vittbal ( Daji ) Patil Arts, Commerce & Science<br>Mahavidyalsya, A/p - Salgare,<br>Tal - Miraj, Dist Sangli                                                  |                   | Dest    | anust Do            | - ALT ALT A |            |                |        |                      |
|                                                                                                                                                                        |                   | Desp    | satched t           | through     |            | Destinatio     | n      |                      |
| Maharashtra, India                                                                                                                                                     |                   | -       |                     |             |            |                |        |                      |
| PAN/IT No :<br>State Name : Maharashtra, Code                                                                                                                          | : 27              | 1       |                     |             |            |                |        |                      |
|                                                                                                                                                                        |                   | 18-     |                     |             |            |                |        |                      |
|                                                                                                                                                                        |                   | in a    |                     |             |            |                |        | 200                  |
|                                                                                                                                                                        |                   |         |                     |             |            |                |        |                      |
|                                                                                                                                                                        |                   | 1       |                     |             |            |                |        |                      |
| Description of Goods                                                                                                                                                   | HSN/SA            | IC L OU | antity              | Rate        |            | r Disc. %      | -      | Amount               |
|                                                                                                                                                                        |                   | -       |                     | -           | 100        |                |        | and the state of the |
| HP - Toner Cart. for 436 Series                                                                                                                                        | 8443              |         | 1 No.               | 2,415       | 5.25 No    | a.             |        | 2,415.25             |
| A second second                                                                                                                                                        |                   |         |                     |             |            |                |        |                      |
| CGSTS                                                                                                                                                                  | 156               | -       | 5 4 1               |             | 9 %        |                |        | 217.37               |
| SGSTS                                                                                                                                                                  |                   | 1.      |                     |             | 9.%        |                |        | 217.37               |
| Round C                                                                                                                                                                | Dff               | 12      |                     |             |            |                |        | 0.01                 |
|                                                                                                                                                                        |                   | 1       |                     |             |            | 1              |        |                      |
|                                                                                                                                                                        | 1                 | 11.5    | 53. 1               |             |            |                |        |                      |
|                                                                                                                                                                        | 1.                | 1       |                     |             |            |                |        |                      |
|                                                                                                                                                                        | 1                 | 1       |                     |             |            |                |        |                      |
|                                                                                                                                                                        | -                 | 1       | 2.                  |             |            |                |        |                      |
|                                                                                                                                                                        | 173 3             | 1       | -                   |             |            |                |        |                      |
|                                                                                                                                                                        | 1831              |         | 2                   |             |            |                |        | 10.00                |
|                                                                                                                                                                        | 1. 20             | 10 .0   |                     |             |            |                |        |                      |
|                                                                                                                                                                        | 1                 | 1. 3    |                     |             |            |                |        |                      |
| t Chargeable (in words)                                                                                                                                                |                   | 1       | No.                 |             |            |                | ₹      | 2,850.00             |
| wo Thousand Eight Hundred Fifty                                                                                                                                        | Only              |         |                     |             | -          | -              | -      | E & O.E              |
| HSN/SAC                                                                                                                                                                | Taxable           |         |                     |             |            |                |        |                      |
|                                                                                                                                                                        | Value             | Rate    | Arnou               |             | Sh<br>Rate | ate Tax        | 1      | Total                |
| Total                                                                                                                                                                  | 2,415.25          | 9%      |                     | 17.37       | S%         | Amount<br>217. |        | Tax Amount           |
| aunt (in words) . INID C                                                                                                                                               | 2,415.25          | 0.73 9  | 21                  | 17.37       |            | 217.           |        | 434.74               |
| ount (in words) : INR Four Hundred 1                                                                                                                                   | hirty Four        | and Se  | venty               | Fourn       | alse O     | loly           |        |                      |
|                                                                                                                                                                        |                   |         |                     | Course      | 0.96.0     | any            |        |                      |
|                                                                                                                                                                        |                   |         |                     |             |            |                |        |                      |
|                                                                                                                                                                        |                   |         |                     |             |            |                |        | PRINCIPAL            |
|                                                                                                                                                                        |                   |         |                     |             |            |                |        | HAL (DA. I)          |