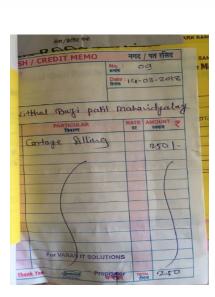

| NILUIN: 27ACUFS3589A1ZA<br>e Name Maharashtra, Code, 27 |        | 100           | Order ND. | Dal  |
|---------------------------------------------------------|--------|---------------|-----------|------|
| ASH / CREDIT MEMO                                       | No.    | नगद           | पत रसिव   |      |
| For VARAD IT SOLUTIONS                                  | क्रमाक | 0710          | 02/2013   | 8    |
| Proprietor                                              |        | 1             | -         |      |
| vithal dazi patil                                       |        |               | AMOUNT 3  | :5   |
| C PARTICULAR                                            | 1      | RATE          | RUNNI Z   |      |
| ) Drum change<br>) Corrage Rebill                       | ing    | 12            |           | -    |
|                                                         | GY     | 1             | 800       | - M  |
|                                                         | 100    |               | 1         | - 10 |
|                                                         |        | 100           |           |      |
|                                                         | 1.7.3  | 13.0          | 1-        |      |
| For VARAD IT SOLUTIONS                                  |        | 1             |           |      |
| Prophetor                                               |        | 10-2          | 1         | -    |
| Int You Commit OF                                       | -Core  | TOTAL<br>टोटल | 8001      | =    |