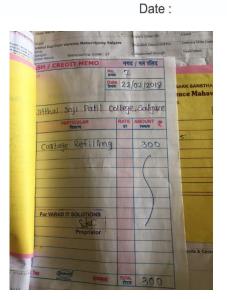

| NILUIN: 27ACUFS3589A1ZA<br>e Name Maharashtra, Code, 27 |        | 100           | Order ND. | Dal  |
|---------------------------------------------------------|--------|---------------|-----------|------|
| ASH / CREDIT MEMO                                       | No.    | नगद           | पत रसिव   |      |
| For VARAD IT SOLUTIONS                                  | क्रमाक | 0710          | 02/2013   | 8    |
| Proprietor                                              |        | 1             | -         |      |
| vithal dazi patil                                       |        |               | AMOUNT 3  | :5   |
| C PARTICULAR                                            | 1      | RATE          | RUNNI Z   |      |
| ) Drum change<br>) Corrage Rebill                       | ing    | 12            |           | -    |
|                                                         | GY     | 1             | 800       | - M  |
|                                                         | 100    |               | 1         | - 10 |
|                                                         |        | 100           |           |      |
|                                                         | 1.7.3  | 13.0          | 1-        |      |
| For VARAD IT SOLUTIONS                                  |        | 1             |           |      |
| Prophetor                                               |        | 10-2          | 1         | -    |
| Int You Commit OF                                       | -Core  | TOTAL<br>टोटल | 8001      | =    |