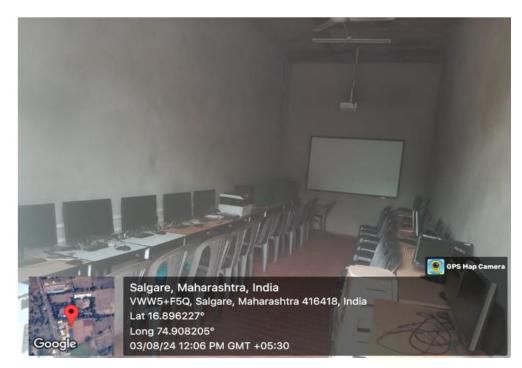

## ICT LAB

Shivaji University Kolhapur affiliated, Shri Siddheshwar Shikshan Prasark Sanstha, Salgare Vitthal (Daji) Patil Arts, Commerce & Science Mahavidyalaya, Salgare, A/p.Salgare, Tal : Miraj, Dist : Sangli, Pin 416 418.