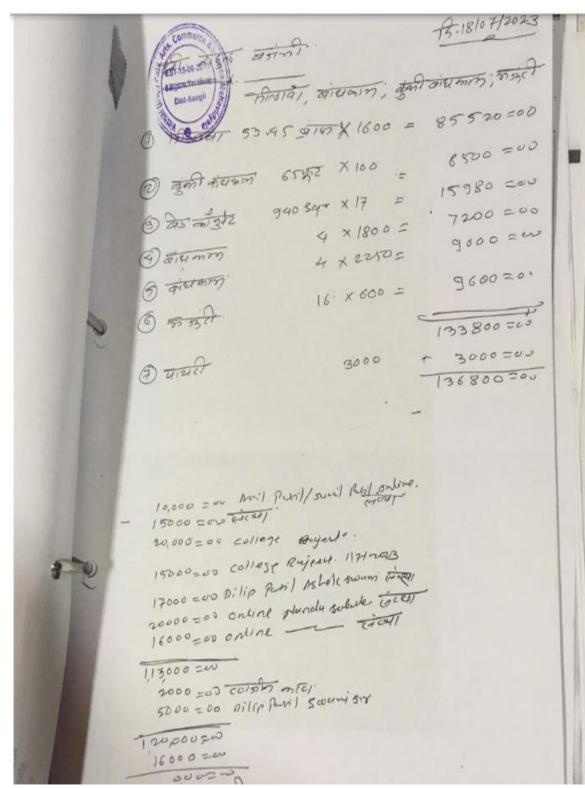

| Sr. No. | Year    | Total Expenditure on Maintenance of Infrastructure |
|---------|---------|----------------------------------------------------|
| 1.      | 2022-23 | 5.67                                               |
| 2.      | 2021-22 | 3.53                                               |
| 3.      | 2020-21 | 2.15                                               |
| 4.      | 2019-20 | 2.97                                               |

Ref. No. Date :

| 5. | 2018-19 | 3.196  |
|----|---------|--------|
|    | Total   | 17.516 |

Estb: 2012

RINCIPAL (DAJI) PATIL nerce & Science /alaya, Salgare

Shri Siddheshwar Shikshan Prasark Sanstha, Salgare