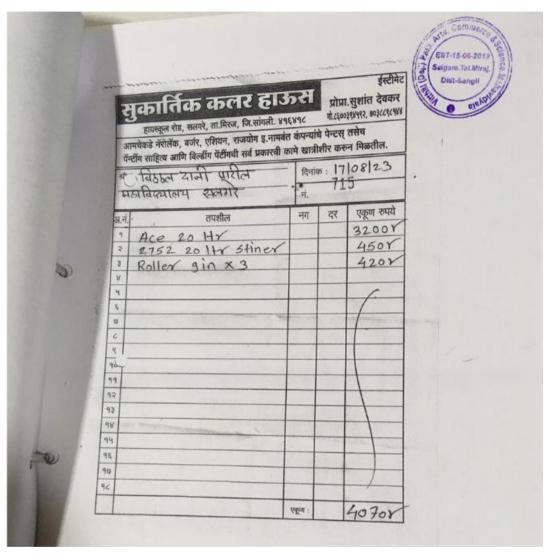

| Sr. No. | Year    | Total Expenditure on Maintenance of Infrastructure |
|---------|---------|----------------------------------------------------|
| 1.      | 2022-23 | 5.67                                               |
| 2.      | 2021-22 | 3.53                                               |
| 3.      | 2020-21 | 2.15                                               |
| 4.      | 2019-20 | 2.97                                               |

Ref. No. Date :

| 5. | 2018-19 | 3.196  |
|----|---------|--------|
|    | Total   | 17.516 |

Estb: 2012

RINCIPAL (DAJI) PATIL nerce & Science /alaya, Salgare

Shri Siddheshwar Shikshan Prasark Sanstha, Salgare