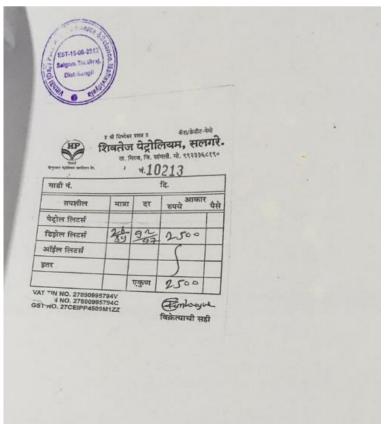

| Sr. No. | Year    | Total Expenditure on Maintenance of Infrastructure |
|---------|---------|----------------------------------------------------|
| 1.      | 2022-23 | 5.67                                               |
| 2.      | 2021-22 | 3.53                                               |
| 3.      | 2020-21 | 2.15                                               |
| 4.      | 2019-20 | 2.97                                               |

Ref. No. Date :

| 5. | 2018-19 | 3.196  |
|----|---------|--------|
|    | Total   | 17.516 |

Estb: 2012

RINCIPAL (DAJI) PATIL nerce & Science /alaya, Salgare

Shri Siddheshwar Shikshan Prasark Sanstha, Salgare