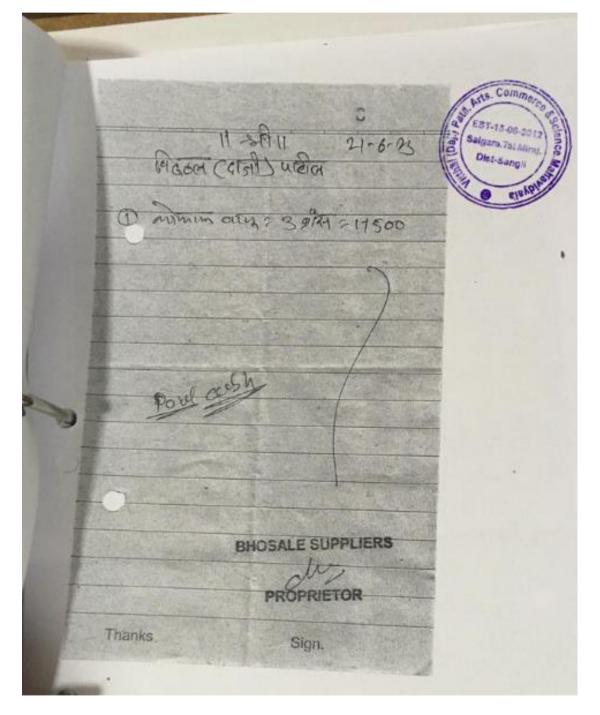

| Sr. No. | Year    | Total Expenditure on Maintenance of Infrastructure |
|---------|---------|----------------------------------------------------|
| 1.      | 2022-23 | 5.67                                               |
| 2.      | 2021-22 | 3.53                                               |
| 3.      | 2020-21 | 2.15                                               |
| 4.      | 2019-20 | 2.97                                               |