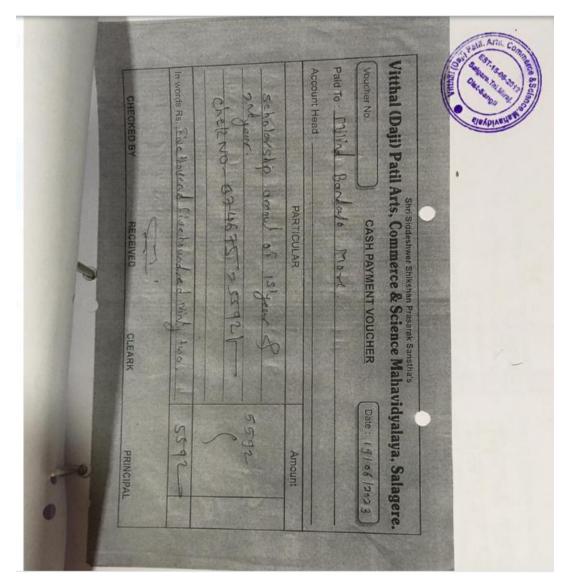

| Sr. No. | Year    | Total Expenditure on Maintenance of Infrastructure |
|---------|---------|----------------------------------------------------|
| 1.      | 2022-23 | 5.67                                               |
| 2.      | 2021-22 | 3.53                                               |
| 3.      | 2020-21 | 2.15                                               |
| 4.      | 2019-20 | 2.97                                               |

Ref. No. Date :

| 5. | 2018-19 | 3.196  |
|----|---------|--------|
|    | Total   | 17.516 |

Estb: 2012

RINCIPAL (DAJI) PATIL nerce & Science /alaya, Salgare

Shri Siddheshwar Shikshan Prasark Sanstha, Salgare