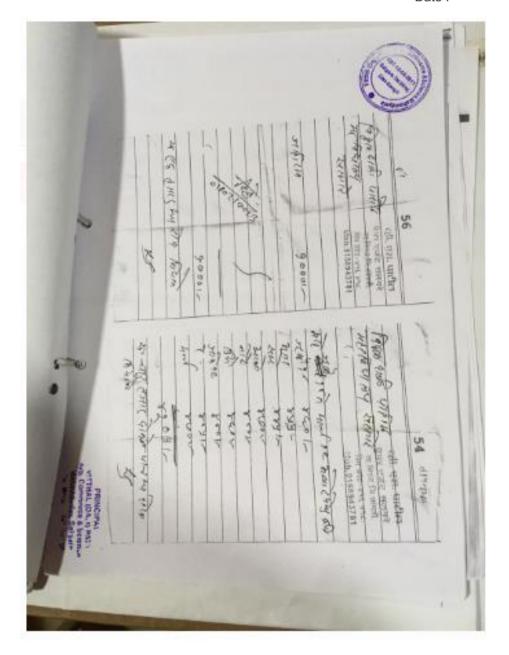

| Sr. No. | Year    | Total Expenditure on Maintenance of Infrastructure |
|---------|---------|----------------------------------------------------|
| 1.      | 2022-23 | 5.67                                               |
| 2.      | 2021-22 | 3.53                                               |
| 3.      | 2020-21 | 2.15                                               |
| 4.      | 2019-20 | 2.97                                               |

Ref. No. Date :

| 5. | 2018-19 | 3.196  |
|----|---------|--------|
|    | Total   | 17.516 |

Estb: 2012

RINCIPAL (DAJI) PATIL nerce & Science /alaya, Salgare

Shri Siddheshwar Shikshan Prasark Sanstha, Salgare