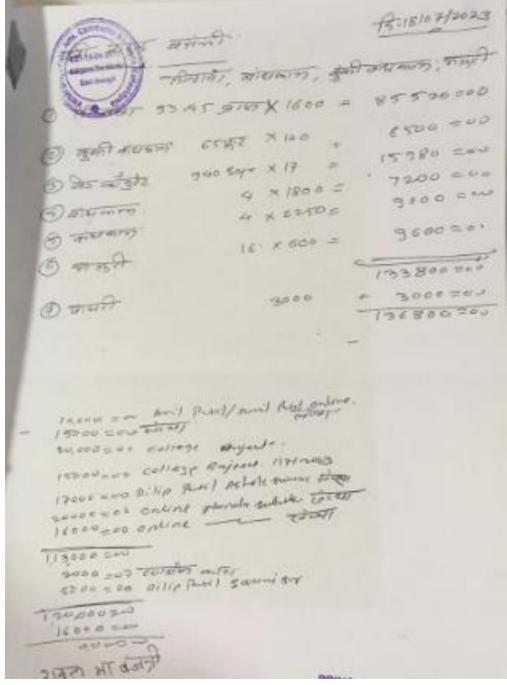

| Sr. No. | Year    | Total Expenditure on Maintenance of Infrastructure |
|---------|---------|----------------------------------------------------|
| 1.      | 2022-23 | 5.67                                               |
| 2.      | 2021-22 | 3.53                                               |
| 3.      | 2020-21 | 2.15                                               |
| 4.      | 2019-20 | 2.97                                               |

Ref. No. Date :

| 5. | 2018-19 | 3.196  |
|----|---------|--------|
|    | Total   | 17.516 |

Estb: 2012

RINCIPAL (DAJI) PATIL nerce & Science /alaya, Salgare

Shri Siddheshwar Shikshan Prasark Sanstha, Salgare