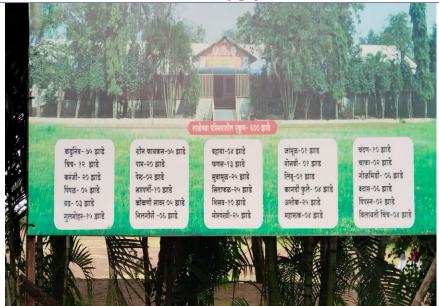

#### The Scope of the Policy

The college is situated in Salgare on Kavathe Mahankal road. There is one layer of tree canopy between Salgare-Kavathe Mahankal road and college campus compound. The clean and green campus policies will incorporate co-curricular and extracurricular practices, that will encourage the students to take lead in creating positive change.

#### The focus areas are as follows:

- \* Clean and green campus initiatives like tree plantation activities
- \*Waste management process
- \*Rain water harvesting
- \*Alternate energy source utilizationin
- \*Ban on Use of plastic
- \*No smoking. No tobacco in campus
- \*Green audit
- \*Energy audit
- \*Restricted entry of automobiles in campus