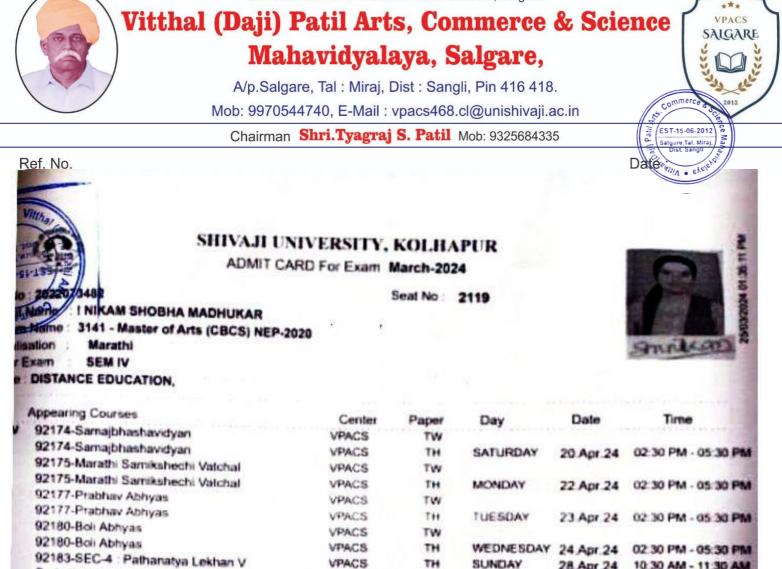

जळावे

आपला विश्वासु

PKINCIPAL, idyadeep Junior College of Arts & Commerce Belanki, Tal. Miral, Dist. Sangli

| /                                                                                                        |                                                                                                                                       |                                        |                               |           |           | i                     | Į.               |
|----------------------------------------------------------------------------------------------------------|---------------------------------------------------------------------------------------------------------------------------------------|----------------------------------------|-------------------------------|-----------|-----------|-----------------------|------------------|
| Il <sup>Bues</sup><br>(enwitel'e<br>zioz-90-5<br>zioz-90-5<br>Stud573)<br>Program<br>Specialit<br>Appear | ADMIT<br>282207348t<br>Night : I NIKAM SHOBHA MADHUKAR<br>Mame : 3141 - Master of Arts (CBCS) NE<br>sation : Marathi<br>Exam : SEM IV | UNIVERSITY,<br>CARD For Exam<br>P-2020 | KOLII.<br>March-20<br>Seat No | 24        |           | Ma H ST. 10 ROZACISZ  | Control Part Arg |
| College                                                                                                  | DISTANCE EDUCATION,                                                                                                                   | •                                      |                               |           |           | •                     |                  |
| -                                                                                                        | Appearing Courses                                                                                                                     | Center                                 | Paper                         | Day       | Date      | Time                  |                  |
| SEM IV                                                                                                   | and the stand of the state water water                                                                                                | VPACS                                  | TW                            |           |           | 03-30 044 05-30 044   |                  |
|                                                                                                          | 92174-Samajbhashavidyan                                                                                                               | VPACS                                  | TH                            | SATURDAY  | 20.Apr.24 | 02:30 PM - 05:30 PM   |                  |
|                                                                                                          | 92175-Marathi Samikahechi Valchal                                                                                                     | VPACS                                  | TW                            |           |           | 65. 50 Dt. 05. 50 Dt. |                  |
|                                                                                                          | 92175-Marathi Samikshechi Valchal                                                                                                     | VPACS                                  | TH                            | MONDAY    | 22 Apr.24 | 02:30 PM - 05:30 PM   |                  |
|                                                                                                          | 92177-Prabhav Abhyas                                                                                                                  | VPACS                                  | TW                            |           |           |                       |                  |
|                                                                                                          | 92177-Prabhav Abhyas                                                                                                                  | VPACS                                  | TH                            | TUESDAY   | 23.Apr.24 | 02:30 PM - 05:30 PM   |                  |
|                                                                                                          | 92180-Boli Abhyas                                                                                                                     | VPACS                                  | TW                            |           |           |                       |                  |
|                                                                                                          | 92180-Boli Abhyas                                                                                                                     | VPACS                                  | TH                            | WEDNESDAY |           |                       |                  |
|                                                                                                          | 92183-SEC-4 : Palhanatya Lekhan V                                                                                                     | VPACS                                  | TH                            | SUNDAY    | 28.Apr.24 | 10:30 AM - 11:30 AM   |                  |