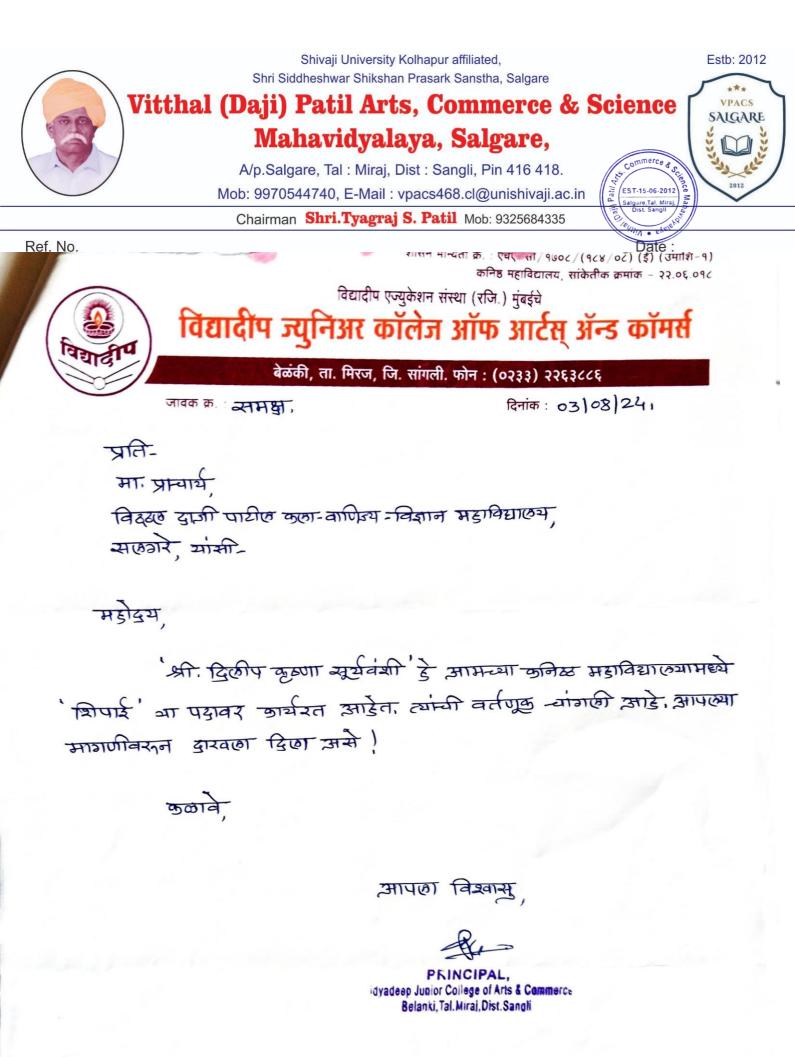

मराठी विभाग

| 1 | मेहजे हर्षदा रमेश | घरकाम |
|---|-------------------|-------|
|   |                   |       |

'श्री. दिलीप कुछणा सूर्यवंशी' हे आमन्या जनिस महाविद्याल्यामध्ये 'शिपाई' या पदावर जार्यरत आहेत. त्यांची वर्तणुक यांगली आहे. आपल्या मागणीवरनन द्वारवला दिला आसे !

जळावे

आपला विश्वासु

PKINCIPAL, idyadeep Junior College of Arts & Commerce Belanki, Tal. Miral, Dist. Sangli

| /                                                                                                        |                                                                                                                                       |                                        |                               |           |           | i                     | Į.               |
|----------------------------------------------------------------------------------------------------------|---------------------------------------------------------------------------------------------------------------------------------------|----------------------------------------|-------------------------------|-----------|-----------|-----------------------|------------------|
| Il <sup>Bues</sup><br>(enwitel'e<br>zioz-90-5<br>zioz-90-5<br>Stud573)<br>Program<br>Specialit<br>Appear | ADMIT<br>282207348t<br>Night : I NIKAM SHOBHA MADHUKAR<br>Mame : 3141 - Master of Arts (CBCS) NE<br>sation : Marathi<br>Exam : SEM IV | UNIVERSITY,<br>CARD For Exam<br>P-2020 | KOLII.<br>March-20<br>Seat No | 24        |           | Ma H ST. 10 ROZACISZ  | Control Part Arg |
| College                                                                                                  | DISTANCE EDUCATION,                                                                                                                   | •                                      |                               |           |           | •                     |                  |
| -                                                                                                        | Appearing Courses                                                                                                                     | Center                                 | Paper                         | Day       | Date      | Time                  |                  |
| SEM IV                                                                                                   | and the stand of the state water water                                                                                                | VPACS                                  | TW                            |           |           | 03-30 044 05-30 044   |                  |
|                                                                                                          | 92174-Samajbhashavidyan                                                                                                               | VPACS                                  | TH                            | SATURDAY  | 20.Apr.24 | 02:30 PM - 05:30 PM   |                  |
|                                                                                                          | 92175-Marathi Samikahechi Valchal                                                                                                     | VPACS                                  | TW                            |           |           | 65. 50 Dt. 05. 50 Dt. |                  |
|                                                                                                          | 92175-Marathi Samikshechi Valchal                                                                                                     | VPACS                                  | TH                            | MONDAY    | 22 Apr.24 | 02:30 PM - 05:30 PM   |                  |
|                                                                                                          | 92177-Prabhav Abhyas                                                                                                                  | VPACS                                  | TW                            |           |           |                       |                  |
|                                                                                                          | 92177-Prabhav Abhyas                                                                                                                  | VPACS                                  | TH                            | TUESDAY   | 23.Apr.24 | 02:30 PM - 05:30 PM   |                  |
|                                                                                                          | 92180-Boli Abhyas                                                                                                                     | VPACS                                  | TW                            |           |           |                       |                  |
|                                                                                                          | 92180-Boli Abhyas                                                                                                                     | VPACS                                  | TH                            | WEDNESDAY |           |                       |                  |
|                                                                                                          | 92183-SEC-4 : Palhanatya Lekhan V                                                                                                     | VPACS                                  | TH                            | SUNDAY    | 28.Apr.24 | 10:30 AM - 11:30 AM   |                  |